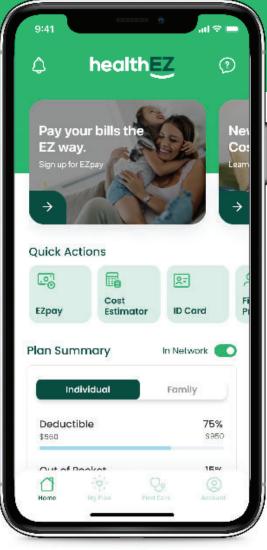

# Manage your health benefits without all the headaches

Download the free myHealthEZ app to view your benefits, manage and pay bills, locate care providers near you, and access your digital insurance card right from your phone.

### Tap. Pay. Done.

Pay bills, schedule automated payments, and view past statements in one simple, secure location.

### 🗘, Find a provider

Search local healthcare professionals and filter results by location and specialty to find the right care provider for you and your family.

### EZchoice

EZchoice makes provider choice easy and medical costs transparent so you can be confident that you are not overspending on your medical care.

Scan the QR code with your device's camera to download the myHealthEZ app and put the power of hassle-free health benefits management at your fingertips.