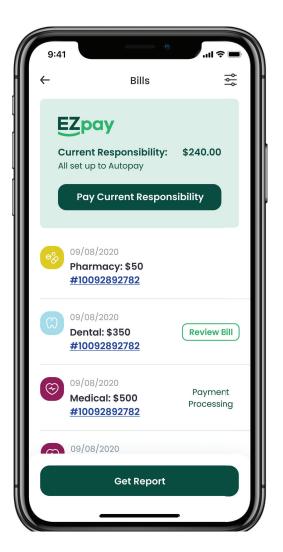

# EZpay

### Seamless online payments

EZpay is HealthEZ's online payment system that allows you to easily and quickly pay your portion of medical bills with your payment of choice, including credit and debit cards, and HSA accounts.

After you set up EZpay, we will notify you via email each time we process a bill of yours. Your options are:

- Approve Payment
- Decline Payment
- Do not respond

If you do not respond and have a card on file, EZpay will pay your portion automatically. The automatic payment is processed:

> healthEz 2201 West 78th Street, Suite 100 Bloomington, MN 55439

- Two days for bills under \$250
- Five days for bills over \$250

### One simple statement

We consolidate all of your monthly healthcare expenses into one simple statement. This statement eliminates confusion and provides information about year-to-date deductible and out-of-pocket maximums, and itemized transactions during the current billing period.